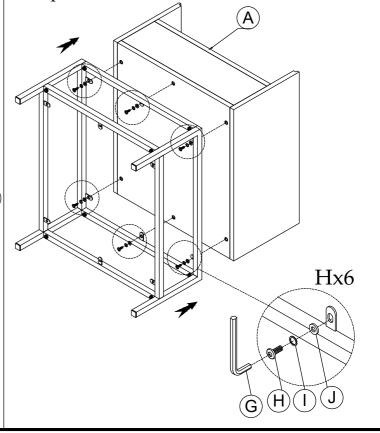

Riverside

email: info@riverside-furniture.com

Hyde Occasional Tables Assembly Instructions

Made in Viet Nam

#92809 Rectangle End Table

Step 3: Attach Shelf

Lx4

Step 4: