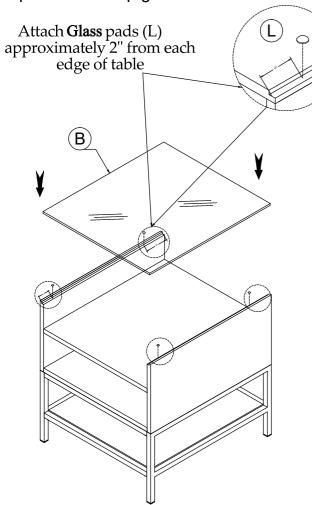

re.com

# Hyde Occasional Tables Assembly Instructions

#### Page 1 of 2

### Made in Viet Nam



## Warning:

- Be sure to check all packing material carefully for small parts, which may have come loose inside the carton during shipment.
- To prevent possible scratches and damage, this furniture MUST BE ASSEMBLED BY TWO PEOPLE on a soft surface such as a blanket or carpet.

## Components and Hardware List



Step 1: Do not fully tighten the bolts until all parts have been assembled.



 $\underline{\text{Step 2:}}$  Do not fully tighten the bolts until all parts have been assembled.



Riverside

email: info@riverside-furniture.com

Hyde Occasional Tables Assembly Instructions

Made in Viet Nam

#92809 Rectangle End Table

Step 3: Attach Shelf



Lx4

Step 4:



Step 5: Attach Top glass



Step 6: Complete