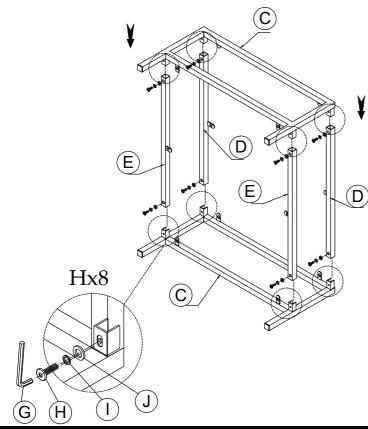

## Components and Hardware List

Step 1: Do not fully tighten the bolts until all parts have been assembled.

 $\underline{\text{Step 2:}}$  Do not fully tighten the bolts until all parts have been assembled.