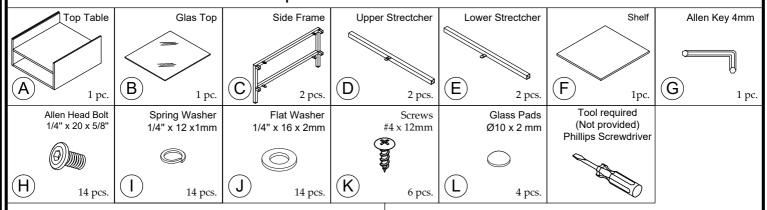

## Components and Hardware List

Step 1: Do not fully tighten the bolts until all parts have been assembled.

 $\underline{\text{Step 2:}}$  Do not fully tighten the bolts until all parts have been assembled.